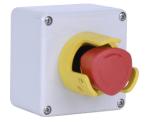

#### Larger enclosures

► 1 to 10 holes

Can be combined with 1, 3 or 5 positions clips, LED blocks and contact blocks Silk screen printing possible

Recommended with LWA0242 yellow guard ring for emergency stop button IP65

#### **EXTRA POSSIBILITIES**

► LWA0240 and LWA0242 are recommended to be used with LBPA/LBPP boxes

\*LBX enclosures only

Base mounted