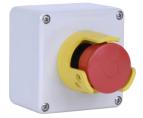

#### Larger enclosures

► 1 to 10 holes

Can be combined with 1, 3 or 5 positions clips, LED blocks and contact blocks Silk screen printing possible

Recommended with LWA0242 yellow guard ring for emergency stop button IP65

Polycarbonate control stations Pre-drilled cover

LWA0216