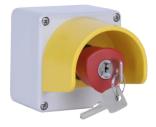

#### Larger enclosures

► 1 to 10 holes

Can be combined with 1, 3 or 5 positions clips, LED blocks and contact blocks Silk screen printing possible

Recommended with LWA0242 yellow guard ring for emergency stop button IP65

#### **EXTRA POSSIBILITIES**

► LWA0240 and LWA0242 are recommended to be used with LBPA/LBPP boxes

\*LBX enclosures only

Base mounted