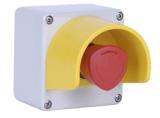

#### Larger enclosures

► 1 to 10 holes

Can be combined with 1, 3 or 5 positions clips, LED blocks and contact blocks Silk screen printing possible

Recommended with LWA0242 yellow guard ring for emergency stop button IP65

#### **EXTRA POSSIBILITIES**

► LWA0240 and LWA0242 are recommended to be used with LBPA/LBPP boxes

\*LBX enclosures only

Base mounted