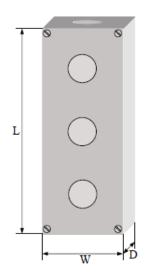

#### Larger enclosures

► 1 to 10 holes

Can be combined with 1, 3 or 5 positions clips, LED blocks and contact blocks Silk screen printing possible

Recommended with LWA0242 yellow guard ring for emergency stop button IP65

#### ► 1 to 10 holes

| BACO Part Number | No. of holes | Dimensions    |              |              |
|------------------|--------------|---------------|--------------|--------------|
|                  |              | Length L (mm) | Width W (mm) | Depth D (mm) |
| BPA201           | 1            | 82            | 80           | 55           |
| BPA202           | 2            | 120           | 80           | 55           |
| BPA203           | 3            | 160           | 80           | 55           |
| BPP201           | 1            | 82            | 80           | 85           |
| BPP202           | 2            | 120           | 80           | 85           |
| BPP203           | 3            | 160           | 80           | 85           |
| BPP204           | 4            | 122           | 120          | 85           |
| BPP206           | 6            | 200           | 120          | 75           |
| BPP208           | 8            | 200           | 120          | 75           |
| BPP210           | 10           | 240           | 120          | 100          |