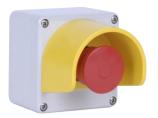

#### Larger enclosures

► 1 to 10 holes

Can be combined with 1, 3 or 5 positions clips, LED blocks and contact blocks Silk screen printing possible

Recommended with LWA0242 yellow guard ring for emergency stop button IP65

#### **EXTRA POSSIBILITIES**

► LWA0240 and LWA0242 are recommended to be used with LBPA/LBPP boxes

\*LBX enclosures only

Base mounted