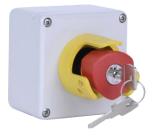

#### Larger enclosures

► 1 to 10 holes

Can be combined with 1, 3 or 5 positions clips, LED blocks and contact blocks Silk screen printing possible

Recommended with LWA0242 yellow guard ring for emergency stop button IP65

#### **EXTRA POSSIBILITIES**

► LWA0240 and LWA0242 are recommended to be used with LBPA/LBPP boxes

\*LBX enclosures only

Base mounted