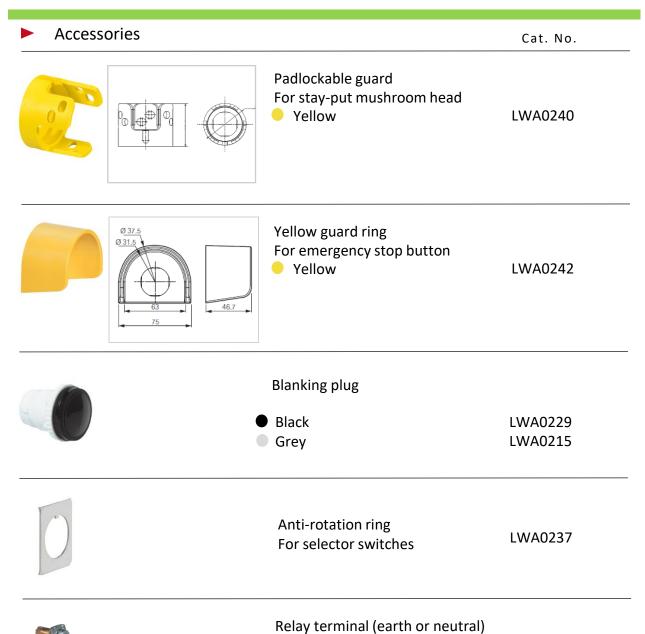

#### **EXTRA POSSIBILITIES**

► LWA0240 and LWA0242 are recommended to be used with LBPA/LBPP boxes

\*LBX enclosures only

Base mounted