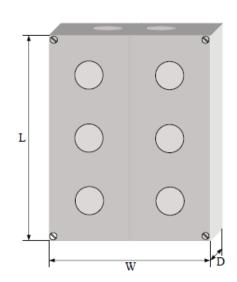

#### Larger enclosures

► 1 to 10 holes

Can be combined with 1, 3 or 5 positions clips, LED blocks and contact blocks Silk screen printing possible

Recommended with LWA0242 yellow guard ring for emergency stop button IP65

#### ► 1 to 10 holes

| BACO Part Number | No. of holes | Dimensions    |              |              |
|------------------|--------------|---------------|--------------|--------------|
|                  |              | Length L (mm) | Width W (mm) | Depth D (mm) |
| BPA201           | 1            | 82            | 80           | 55           |
| BPA202           | 2            | 120           | 80           | 55           |
| BPA203           | 3            | 160           | 80           | 55           |
| BPP201           | 1            | 82            | 80           | 85           |
| BPP202           | 2            | 120           | 80           | 85           |
| BPP203           | 3            | 160           | 80           | 85           |
| BPP204           | 4            | 122           | 120          | 85           |
| BPP206           | 6            | 200           | 120          | 75           |
| BPP208           | 8            | 200           | 120          | 75           |
| BPP210           | 10           | 240           | 120          | 100          |